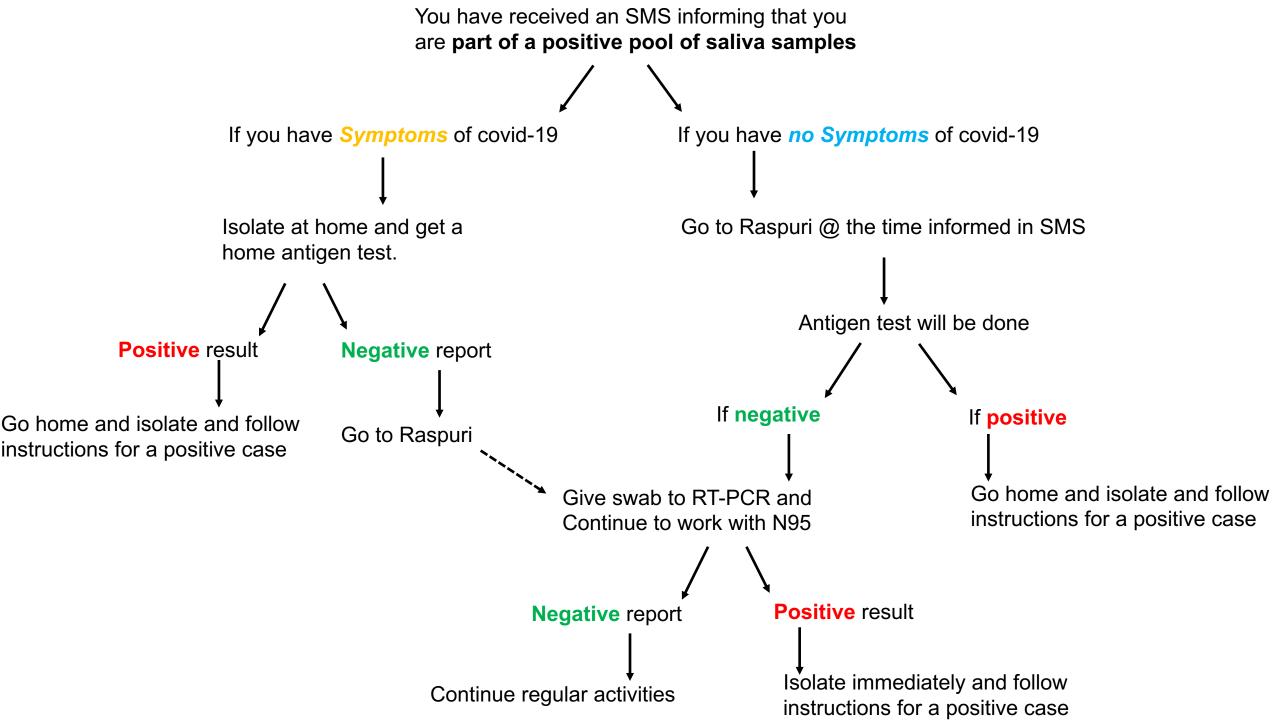

## **Primary Contact**

You have been notified that you are a primary contact

If you have **Symptoms** of covid-19

Isolate at home and get a home antigen Test or an RT-PCR done.

Positive result

Go home and isolate and follow instructions for a positive case

**Negative** report Resume normal Activities. If asymptomatic you may attend work.

Always wear N95 mask when on campus

Keep your supervisor updated on your health status

Carry out home antigen test on day 3 if **negative** continue to attend work

If **positive** isolate immediately and follow instruction for positive case

On day 5 go to Raspuri and get a nasal swab RT-PCR test done

If **negative** primary contact status ends. Resume normal Activities. Supervisor to inform <a href="mailto:crt@ncbs.res.in">crt@ncbs.res.in</a>

If **positive** isolate immediately and follow work flow for a positive case