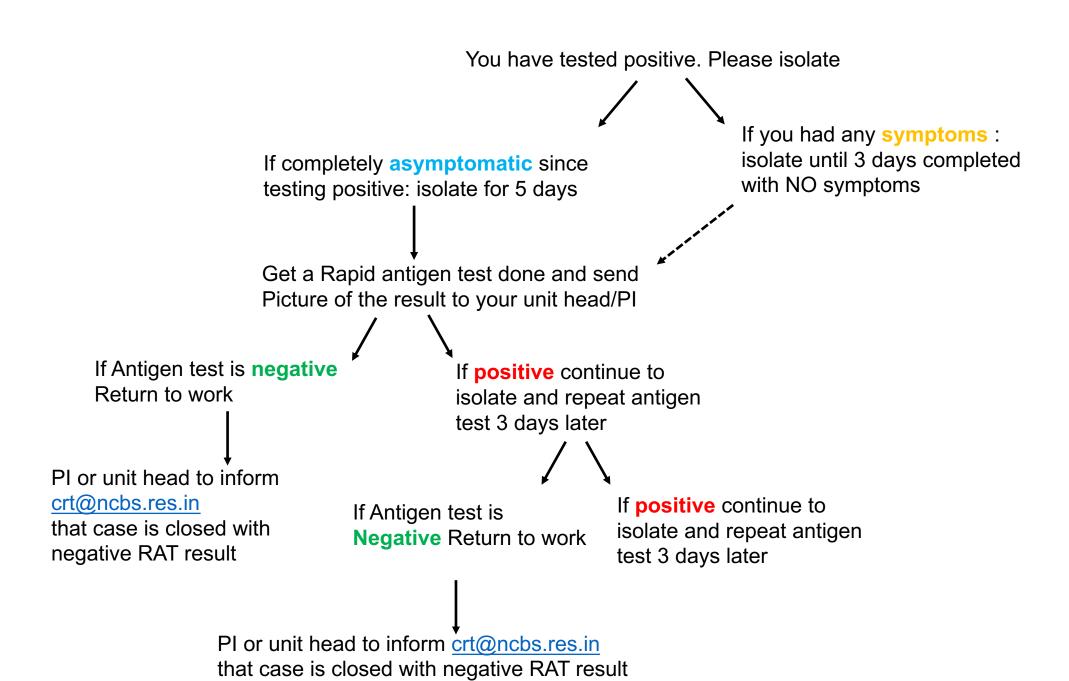

## **Positive Case**



## **Primary Contact**

You have been notified that you are a primary contact

If you have **Symptoms** of covid-19

Isolate at home and get a home antigen Test or an RT-PCR done.

Positive result

Go home and isolate and follow instructions for a positive case

**Negative** report Resume normal Activities. If asymptomatic you may attend work.

Always wear N95 mask when on campus

Keep your supervisor updated on your health status

Carry out home antigen test on day 3 if **negative** continue to attend work

If **positive** isolate immediately and follow instruction for positive case

On day 5 go to Raspuri and get a nasal swab RT-PCR test done

If **negative** primary contact status ends. Resume normal Activities. Supervisor to inform <a href="mailto:crt@ncbs.res.in">crt@ncbs.res.in</a>